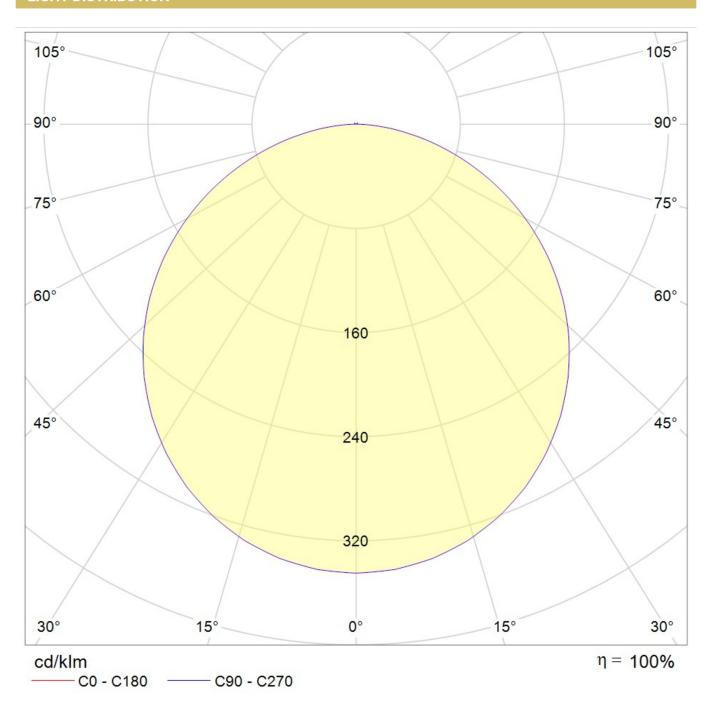

cal version      | with external operating device, dimmable |
| Frequency band          | 2,42,486 GHz                             |
| max. transmission power | +4 dBm                                   |
| CASAMBI Inside          | Yes                                      |
| Photometrical data      |                                          |
| Light colour            | RGBW                                     |
| Acceptance tests        |                                          |
| Physical data           |                                          |
| Length (L)              | 620 mm                                   |
| Width (B)               | 620 mm                                   |
| Height (H)              | 10 mm                                    |





## LIGHT DISTRIBUTION