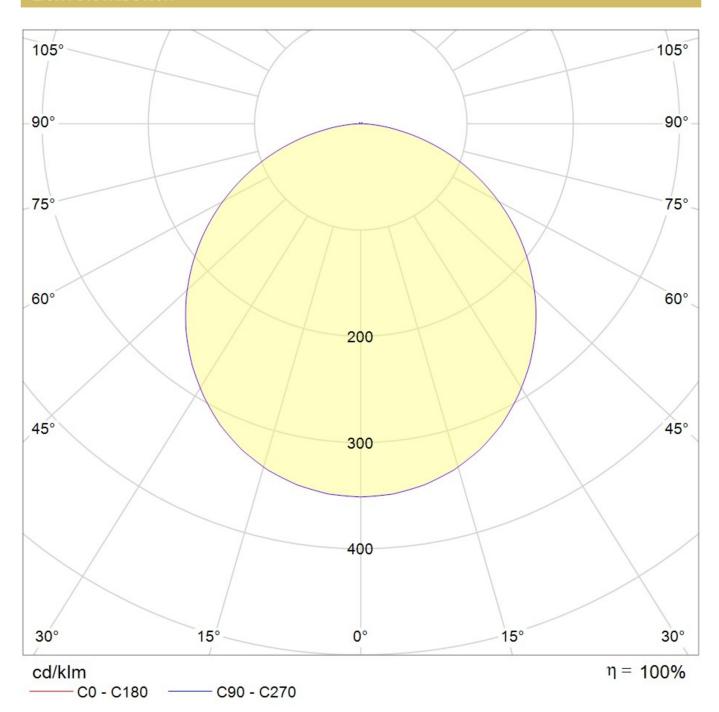

|
| Mounting method                | recessed ceiling mounted |
| Housing material               | Aluminium                |
| Housing colour                 | white                    |
| Cover material                 | PMMA                     |
| Length (L)                     | 615 mm                   |
| Width (B)                      | 615 mm                   |
| Height (H)                     | 15 mm                    |
| Product weight                 | 0.46 kg                  |
| Weight incl. Packaging         | 0.56 kg                  |
| Packaging Length (L)           | 640 mm                   |
| Packaging Width (B)            | 635 mm                   |
| Packaging Height (H)           | 30 mm                    |





## LIGHT DISTRIBUTION