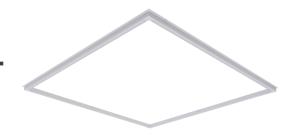

## Art.-No.: YPAED-QEC-3801-C LED panel "EDGE"

LED recessed luminaire, frame panel, EDGE series, for 625 mm ceiling module. Flat shape. Aluminium frame, white, powder-coated. Diffuser made from plastic (PMMA), opal, non-yellowing. Power supply, can be switched or dimmed (DALI/TRIAC dimmer), external. Version with CASAMBI® Bluetooth control, RGBW and tunable white available.