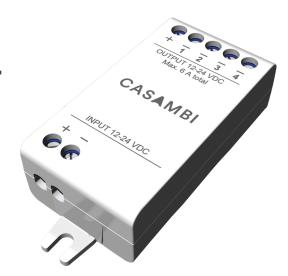

## Art.-No.: YMOCA-PWM-04 CASAMBI® PWM4 module

This module can be fitted wherever the user needs it and enables direct access to all key functions of the CASAMBI®lighting control system. For instance the dimming, switching on and off of luminaires and also setting the RGB and RGBW in the colour selection field. The timer can also be used to preset various scenes.

## **TECHNICAL DATA**

| Electrical data                |                     |
|--------------------------------|---------------------|
| Consumption standby            | 0.3 W               |
| DC Ready                       | Yes                 |
| Connection cross section       | 1.5 mm <sup>2</sup> |
| Communication type             | Bluetooth           |
| Dimming                        | PWM, Casambi        |
| Frequency band                 | 2,42,486 GHz        |
| max. transmission power        | +4 dBm              |
| CASAMBI Ready                  | Yes                 |
| Acceptance tests               |                     |
| Certifications                 | CE                  |
| Protection class               | III                 |
| Ingress protection (IP) rating | IP 20               |
| Ambient temperature            | -20 to +45 C°       |
| Storage temperature            | -25 to +75 C°       |
| Housing temperatur max., tc    | 75 C°               |