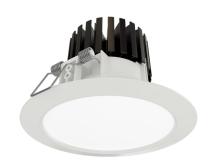

## Art.-No.: YEDRA-REWS-4101 LED recessed downlight "RAVIO", round, 172x80mm, 41W, 4000lm, 3000K, CRI >80, IP44, switchable

LED recessed and surface-mounted downlight, RAVIO series. IP20 (for the surface-mounted version). Housing made from plastic (PC) and passive aluminium cooler. Diffuser made from plastic, opal. Operating unit can be switched or dimmed (DALI dimmer), external (integrated in the surface-mounted version). Version with Casambi Bluetooth control available. DC compatibility on request.

| Acceptance tests               |                          |
|--------------------------------|--------------------------|
| Certifications                 | CE, ENEC                 |
| Protection class               | П                        |
| Ingress protection (IP) rating | IP 44                    |
| Glow wire test                 | 650° C                   |
| Ambient temperature            | 0 to +25 C°              |
| Physical data                  |                          |
| Mounting method                | recessed ceiling mounted |
| Housing material               | Aluminium                |
| Housing colour                 | white                    |
| Cover material                 | PC                       |
| Height (H)                     | 80 mm                    |
| Diameter ø                     | 172 mm                   |
| Ceiling Cut-out ø              | 160 mm                   |
| Product weight                 | 0.6 kg                   |
| Weight incl. Packaging         | 0.7 kg                   |
| Packaging Length (L)           | 190 mm                   |
| Packaging Width (B)            | 190 mm                   |
| Packaging Height (H)           | 145 mm                   |