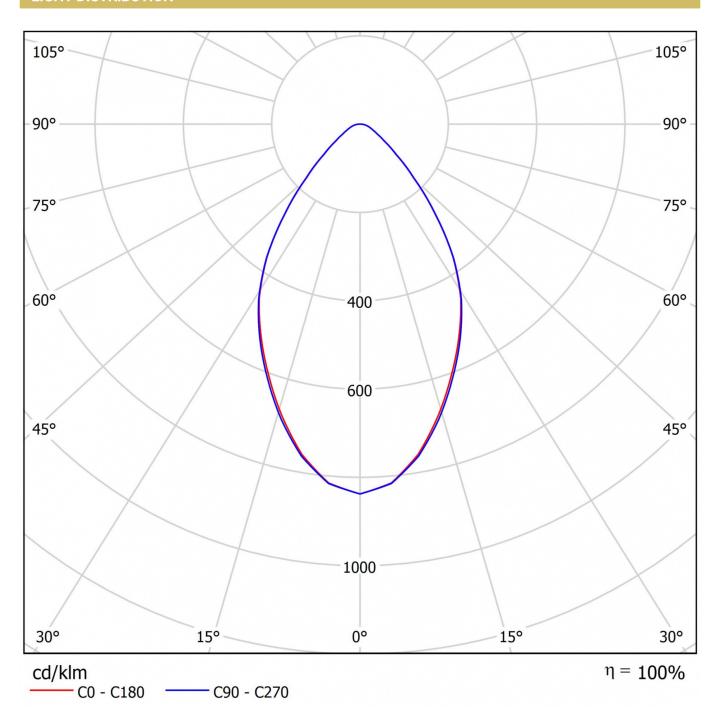

|
| Mounting method                | recessed ceiling mounted |
| Housing material               | Aluminium                |
| Housing colour                 | white                    |
| Cover material                 | PC                       |
| Height (H)                     | 80 mm                    |
| Diameter ø                     | 172 mm                   |
| Ceiling Cut-out ø              | 160 mm                   |
| Product weight                 | 0.6 kg                   |
| Weight incl. Packaging         | 0.7 kg                   |
| Packaging Length (L)           | 190 mm                   |
| Packaging Width (B)            | 190 mm                   |
| Packaging Height (H)           | 145 mm                   |





## LIGHT DISTRIBUTION