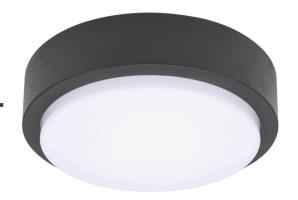

Art.-No.: HO-2708DG-WW LED outdoor luminaire "TONDO", wall / ceiling surface mounting, round, 280x80mm, 13W, 1000lm, 3000K, CRI >80, IP54, anthracite, switchable

LED exterior façade luminaire, Tondo series. Housing made from die-cast aluminium, dark grey or white, powder-coated, IP54. Diffuser made from plastic (PC), opal, UV-stabilised. Operating unit installed (can be switched). Version with CASAMBI® Bluetooth control available.

| Physical data          |                               |
|------------------------|-------------------------------|
| Mounting method        | wall mounted, ceiling mounted |
| Housing material       | Aluminium                     |
| Housing colour         | black                         |
| Cover material         | PC                            |
| Height (H)             | 80 mm                         |
| Diameter ø             | 280 mm                        |
| Product weight         | 1.84 kg                       |
| Weight incl. Packaging | 1.95 kg                       |
| Packaging Length (L)   | 330 mm                        |
| Packaging Width (B)    | 330 mm                        |
| Packaging Height (H)   | 100 mm                        |