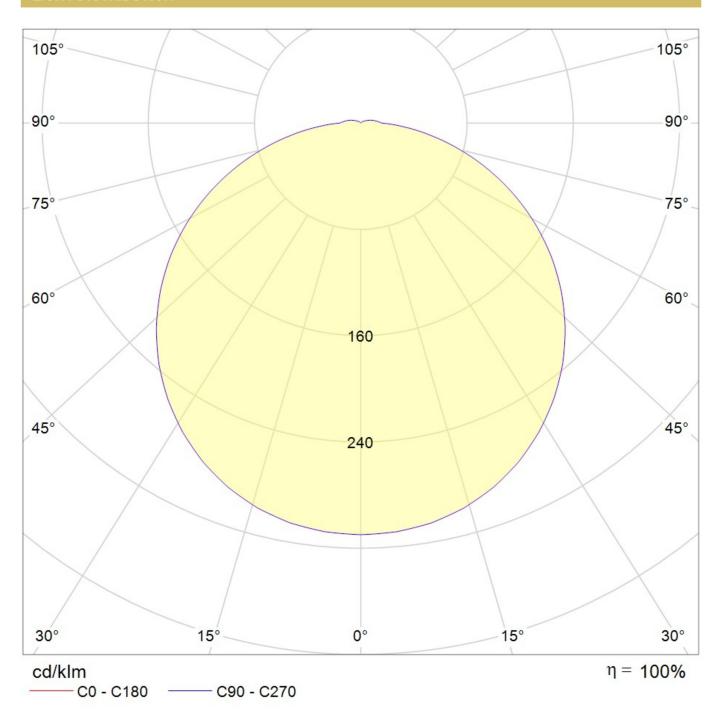

| Physical data          |                               |
|------------------------|-------------------------------|
| Mounting method        | wall mounted, ceiling mounted |
| Housing material       | Aluminium                     |
| Housing colour         | black                         |
| Cover material         | PC                            |
| Height (H)             | 80 mm                         |
| Diameter ø             | 280 mm                        |
| Product weight         | 1.84 kg                       |
| Weight incl. Packaging | 1.95 kg                       |
| Packaging Length (L)   | 330 mm                        |
| Packaging Width (B)    | 330 mm                        |
| Packaging Height (H)   | 100 mm                        |





## LIGHT DISTRIBUTION